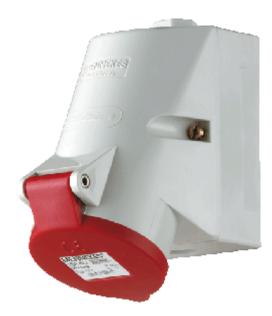

## Wall mounted receptacle - Part no. 111

- screw terminals
- internal fixing
- one cable entry at top and one blind entry (can be cut out) at the bottom
  4p and 5p receptacles the enclosure can be turned 180°

| Protection type                       | IP 44    |  |  |
|---------------------------------------|----------|--|--|
| Ampere                                | 16 A     |  |  |
| Poles                                 | 5р       |  |  |
| Voltage                               | 400 V    |  |  |
| Hertz                                 | 50-60Hz  |  |  |
| Earth position                        | 6h       |  |  |
| Contact                               | standard |  |  |
| Connection technology Screw terminals |          |  |  |