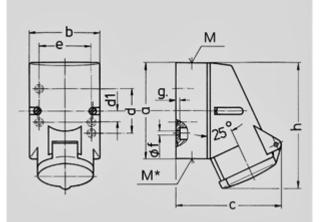

| Drawing                      | Amp.      | 16                        |     |     |
|------------------------------|-----------|---------------------------|-----|-----|
| 1 MB 209                     | Poles     | 3                         | 4   | 5   |
| Dim. in mm                   | а         | 87                        | 100 | 100 |
|                              | b         | 64                        | 75  | 75  |
|                              | c         | 99                        | 110 | 113 |
|                              | d         | 40                        | -   | -   |
|                              | d1        | -                         | 11  | 11  |
|                              | e         | 50                        | 59  | 59  |
|                              | f         | 4,5                       | 5   | 5   |
|                              | g.        | 4                         | 4   | 4   |
|                              | h         | 115                       | 125 | 128 |
|                              | м         | 20                        | 20  | 20  |
|                              | M*        | M20 (blind) to be cut out |     |     |
| Max. cable diar              | n. (mm)   | 15                        | 15  | 15  |
| Terminal for co              | nd. cross | 1,5                       | 1,5 | 1,5 |
| section (mm <sup>2</sup> ) n | ninmax.   | -4                        | -4  | -4  |